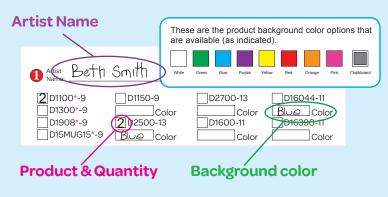

- Once the activity is complete, teachers fill out the art template(s) with artist name, product & quantity based on parent order form, and colored background color if applicable.
- Teachers place all artwork for their class in a large ziplock bag, along with classroom tally sheet and parent checks/money orders.
- Submit your classroom order to the fundraising coordinator.

| Parent's  | s Name:                                                                         | Phone #:                                  | Er                                         | mail:                                  |                             |
|-----------|---------------------------------------------------------------------------------|-------------------------------------------|--------------------------------------------|----------------------------------------|-----------------------------|
| Address   | 5:                                                                              |                                           |                                            |                                        |                             |
| Teacher   | r's Name:                                                                       | Gra                                       | ade / Class:                               | ·····                                  |                             |
| Total # o | of items:                                                                       | Total Payment Enclosed: \$_               |                                            | Check                                  | □ Money Order               |
|           | Child's Name:                                                                   |                                           | Product background<br>all products. Please | d colors are NOT a<br>check disclaimer | available for<br>per item.* |
| 2         | Write the quantities in the box below n<br>and the name of the background color | ext to each product(s),<br>if applicable. | White Green Blue F                         | Purple Yellow Red                      | Orange Pink Chalkboard      |