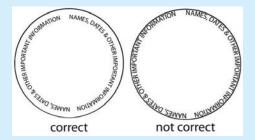

### **Communicate To Parents And Collect Orders**

- Teachers send home the parent letter to each family, along with the order form requesting participation and payment.
- Parents send back the completed order forms prior to event date, along with payment for total items ordered.
  Parent checks should be made out to
- Teachers complete classroom tally sheet, and collect all order forms and payments for participating families to give to the fundraising coordinator after the activity is complete.
- Color only on one side of the paper template.
- Keep artwork within the circle and 1/4 inch away from the edge of the circle template.

**NOTE:** It is very important that students write their name on their artwork, to ensure accurate identification of completed items when delivered to your center.