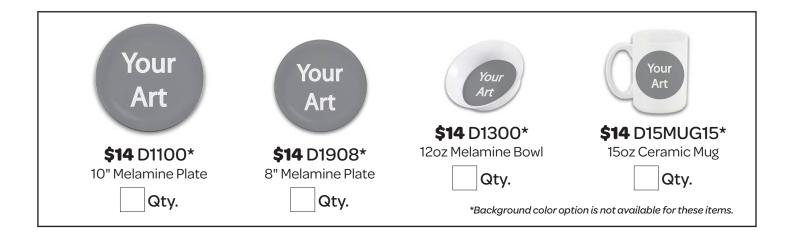

## MAIL-IN Order Form

| Item     | Description                            | Price   | Qty. | Total |
|----------|----------------------------------------|---------|------|-------|
| D1100    | 10" Melamine Plate                     | \$9.00  |      | \$    |
| D1908    | 8" Hand & Foot Plate                   | \$9.00  |      | \$    |
| D1300    | 12oz Melamine Bowl                     | \$9.00  |      | \$    |
| D15MUG15 | 15oz Ceramic Mug                       | \$9.00  |      | \$    |
| D1150    | Two-Sided Laminated Placemat 12" x 18" | \$9.00  |      | \$    |
| D2500    | Melamine Platter 10" x 13.75"          | \$13.00 |      | \$    |
| D2700    | Melamine Tray 9.25" x 13.5"            | \$13.00 |      | \$    |
| D1600    | 16oz Acrylic Travel Tumbler            | \$11.00 |      | \$    |
| D16044   | 20oz Acrylic Travel Tumbler w/ Straw   | \$11.00 |      | \$    |
| D16390   | 24oz Acrylic Travel Tumbler            | \$11.00 |      | \$    |

For shipping information on orders outside the Continental U.S. states please call 972-709-1579, M-F, 8:30am - 5:00pm CST

\*Background color option is not available for these items.