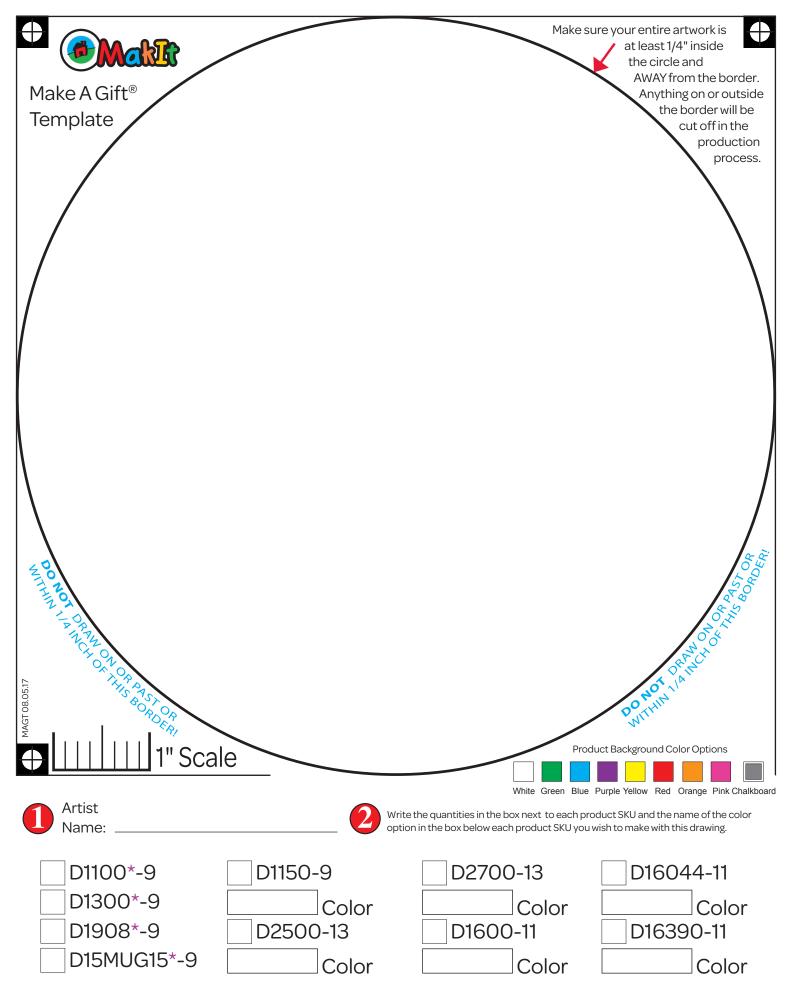

### **Communicate To Parents And Collect Orders**

- Teachers send home the parent letter to each family, along with the order form requesting participation and payment.
- Parents send back the completed order forms prior to event date, along with payment for total items ordered.
  Parent checks should be made out to
- Teachers complete classroom tally sheet, and collect all order forms and payments for participating families to give to the fundraising coordinator after the activity is complete.
- Color only on one side of the paper template.
- Keep artwork within the circle and 1/4 inch away from the edge of the circle template.

(Makit is not responsible for the important names, dates, information or artwork that may get cut off or lost during the production process. Makit cannot issue refunds or replacements due to template instructions that were not followed.)

**NOTE:** It is very important that students write their name on their artwork, to ensure accurate identification of completed items when delivered to your center.