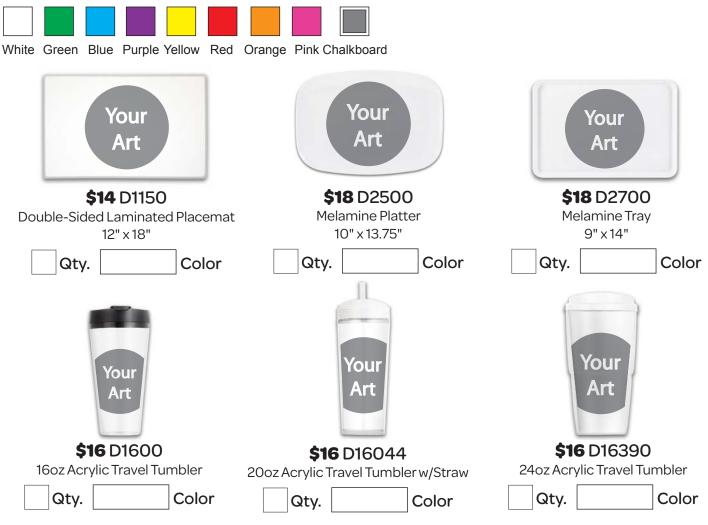

### Make A Gift<sup>®</sup> Fundraiser Kit

**Product Collection Form** 

Product background colors are NOT available for all products. Please check disclaimer per item.\*

## MAIL-IN Order Form

| Item     | Description                            | Price   | Qty. | Total |
|----------|----------------------------------------|---------|------|-------|
| D1100    | 10" Melamine Plate                     | \$9.00  |      | \$    |
| D1908    | 8" Hand & Foot Plate                   | \$9.00  |      | \$    |
| D1300    | 12oz Melamine Bowl                     | \$9.00  |      | \$    |
| D15MUG15 | 15oz Ceramic Mug                       | \$9.00  |      | \$    |
| D1150    | Two-Sided Laminated Placemat 12" x 18" | \$9.00  |      | \$    |
| D2500    | Melamine Platter 10" x 13.75"          | \$13.00 |      | \$    |
| D2700    | Melamine Tray 9.25" x 13.5"            | \$13.00 |      | \$    |
| D1600    | 16oz Acrylic Travel Tumbler            | \$11.00 |      | \$    |
| D16044   | 20oz Acrylic Travel Tumbler w/ Straw   | \$11.00 |      | \$    |
| D16390   | 24oz Acrylic Travel Tumbler            | \$11.00 |      | \$    |

For shipping information on orders outside the Continental U.S. states please call 972-709-1579, M-F, 8:30am - 5:00pm CST

\*Background color option is not available for these items.